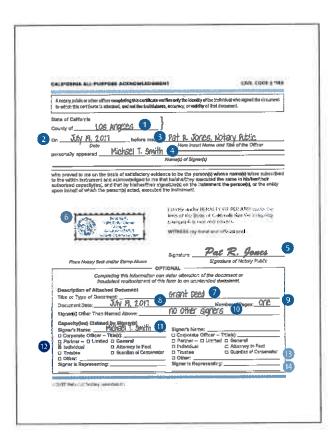

## California All-Purpose Acknowledgment

The so-called "all-purpose" acknowledgment wording, as prescribed in California Civil Code Section 1189(a), is mandatory for all acknowledgments taken in the state, whether the acknowledger is signing as an individual or a representative (partner, corporate officer, attorney in fact, trustee, etc.).

## Instructions:

- **1 NAME OF COUNTY** where Notary performs notarization.
- 2 DATE OF NOTARIZATION. Actual month, day and year in which signer(s) appear(s) before Notary.
- NAME AND TITLE OF NOTARIZING OFFICER. In the case of a Notary, "Notary Public" would be the title.
- **1 NAME(S) OF SIGNER(S)** appearing before Notary. Initials and spelling of name(s) should agree with name(s) signed on document and ID card. Line through any remaining space.
- SIGNATURE OF NOTARY exactly as name appears on commissioning papers, in space 3 and in seal.
- **6 NOTARY SEAL IMPRINT,** clearly and legibly affixed.

## SPACES 7-14 ARE OPTIONAL.

Omission of information here will not affect the document's validity. However, completing these spaces can deter alteration of the accument or fraudulent reattachment of this form to an unintended document.

- 7 TITLE OR TYPE OF DOCUMENT notarized, such as "Grant Deed."
- 3 DATE OF DOCUMENT notarized. Most but not all documents will have a date, usually at the top or following the signature. If none, insert "No Date."
- NUMBER OF PAGES in the notarized document. This may point out fraudulent addition or removal of pages. Do not count the certificate as a page. However, the certificate will be regarded as a page by recording officials in assessing recording fees.

- \*\*ISIGNER(S) OTHER THAN NAMED IN SPACE 4. Since all signers might not be named on the same notarial certificate, insert name(s) of signer(s) here that appear(s) or will appear on other certificates as many as space allows. If there are a large number of signers, a notation such as "Mary Smith and 28 other signers" will suffice. If none, insert "no other signers."
- (i) NAME(S) OF SIGNER(S) from space 4 whose capacity and represented entity follow.
- SIGNER. Check appropriate box to indicate whether signer is signing as individual (on his or her own behalf), or as corporate officer (indicate corporate title), partner (indicate whether "limited" or "general" partner), attorney in fact, trustee, guardian/conservator, or in another capacity.
- (5) DESCRIPTION OF OTHER CAPACITY(IES). A single capacity, such as "executor," may be indicated here; or a multiple capacity, such as "corporate officer signing for partnership in which corporation is partner."
- (a) NAME OF PERSON OR LEGAL ENTITY that signer is representing. It could, for example, be the name of an absent person represented by attorney in fact. It could be the name of a condominium association, such as "Blue Lagoon Condo Assn." Or it could be multiple entitles, such as "XYZ Corp., partner in Mutual Enterprises, a partnership."