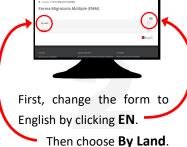

These instructions will help you fill in the form before your trip and save time at the border.

We have included some information and tips to help you fill in the boxes.

If you have any questions, please contact your group leader.

If your passport expires within 6 months of your arrival, you cannot fill this out online. You will have to fill it out in person at the border.

Before your trip visit: www.inm.gob.mx/fmme

Scroll down and check the agreement box. Have your passport ready for the next section.